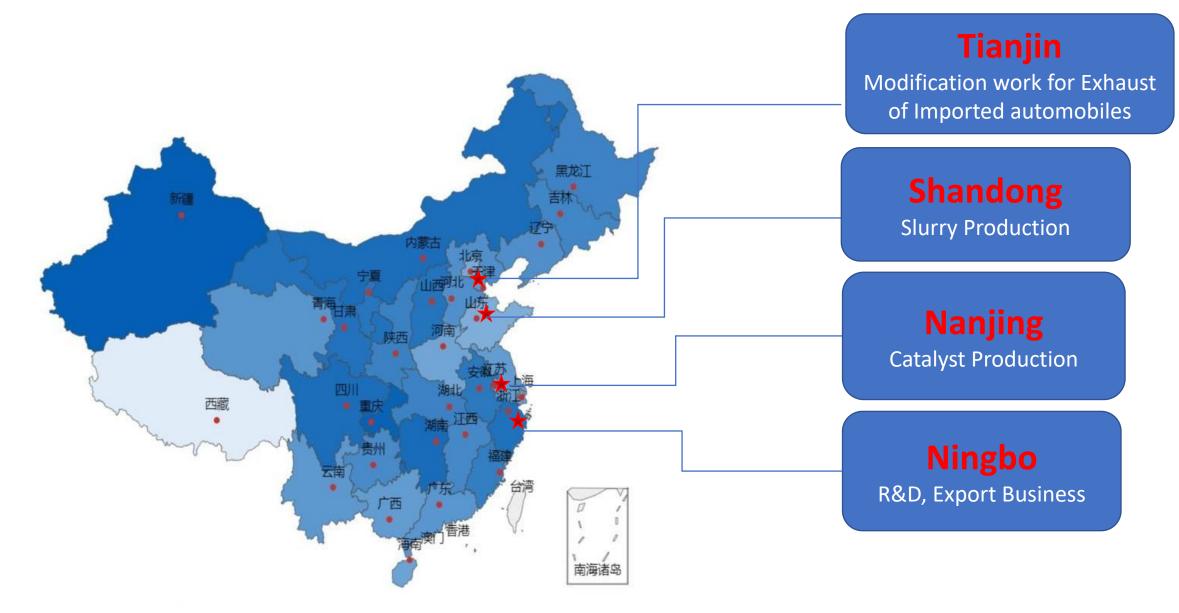

## Work Plants Locations

Currently 2 Units of Automatied Batching System, 2 Units of Automatied Coating System and 4 Channel Stove