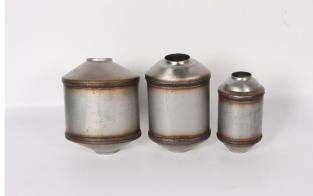

## Products Categories

Three Way Catalyst for Light Duty

Gasoline Automobiles

Light & Heavy Duty Diesel Vehicles catalsyts: DOC/DPF/SCR

Universal Catalytic Converter

**Directly Fit Catalyst Assemblies** 

High performance catalyst converter

### Automobiles

ceramic catalyst 400/600 cpsi

Three Way Catalyst for Light Duty

#### metallic catalyst 50/100/200/300/400cpsi