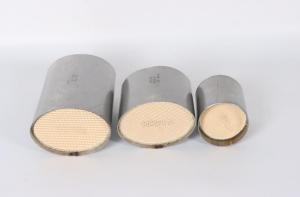

## Products Categories

Three Way Catalyst for Light Duty

Gasoline Automobiles

Light & Heavy Duty Diesel Vehicles catalsyts: DOC/DPF/SCR

Universal Catalytic Converter

**Directly Fit Catalyst Assemblies** 

High performance catalyst converter

## Diesel Vehicles catalyst: DOC/DPF/S

High performance catalytic converter & Universal catalytic converter