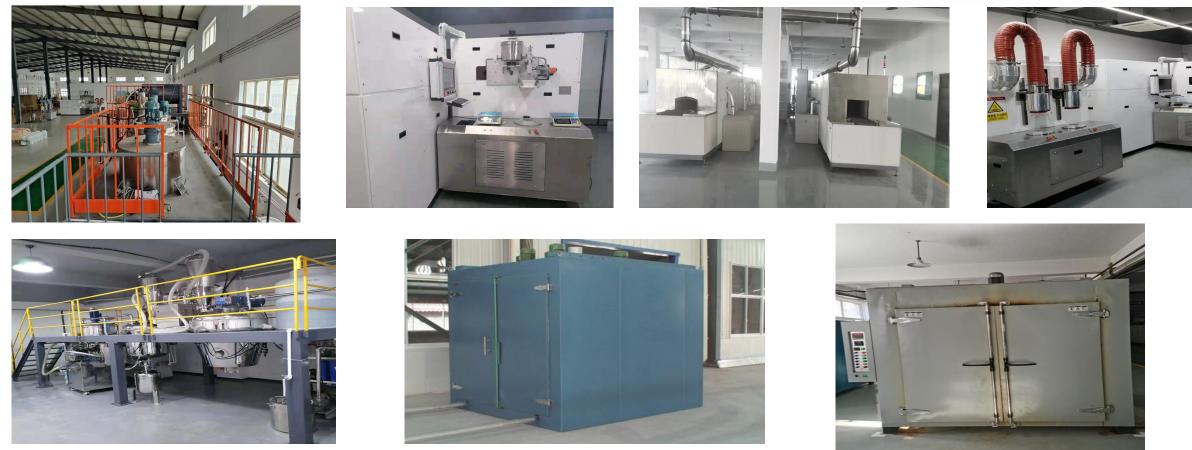

## Work Plants Locations

Currently 2 Units of Automatied Batching System, 2 Units of Automatied Coating System and 4 Channel Stove