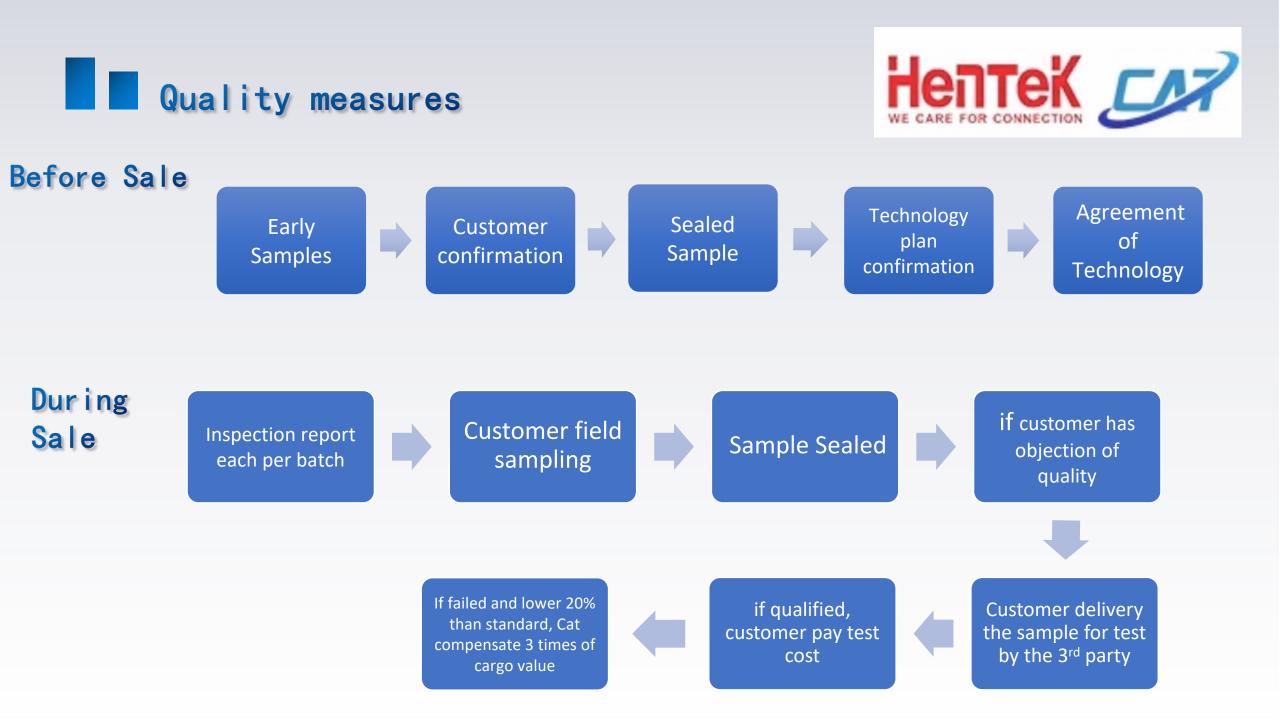

# After sale

Quality problems from market feedback Batch production has problem: compensate 3 times of cargo value

Occasional problems: compensate 2 times of the value

| Item                        | 1<br>Jan | 2<br>Feb | 3<br>Mar | 4<br>Apr | 5<br>May | 6<br>Jun | 7 Jul | 8<br>Aug | 9<br>Sep | 10<br>Oct |
|-----------------------------|----------|----------|----------|----------|----------|----------|-------|----------|----------|-----------|
| Qty of Delivery             | 10963    | 6694     | 21832    | 21566    | 42085    | 48918    | 49460 | 23997    | 26982    | 16457     |
| Quality<br>target(returns%) | 2%       | 2%       | 2%       | 2%       | 2%       | 2%       | 2%    | 2%       | 2%       | 2%        |
| Actuality(return%)          | 0        | 0        | 0        | 0.05%    | 0        | 0.02%    | 0     | 0.08%    | 0.03%    | 0         |

Data is sourcing from catalyt sales records since Jan-Oct2021 Unit is by liter