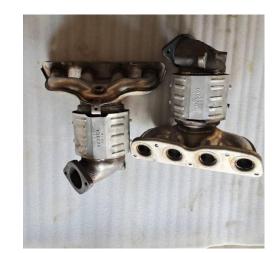

## Products Categories

Three Way Catalyst for Light Duty

Gasoline Automobiles

Light & Heavy Duty Diesel Vehicles catalsyts: DOC/DPF/SCR

Universal Catalytic Converter

**Directly Fit Catalyst Assemblies** 

High performance catalyst converter

Catalyst manifold

## Diesel Vehicles catalyst: DOC/DPF/S

High performance catalytic converter & Universal catalytic converter