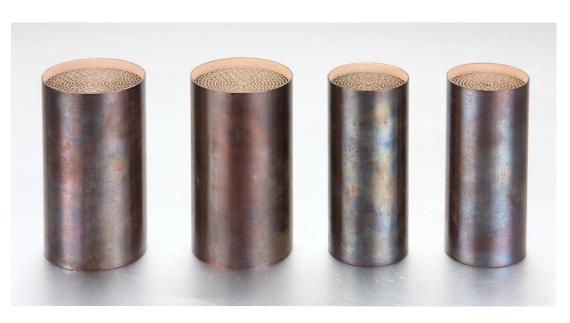

## Products Categories

Three Way Catalyst for Light Duty

Gasoline Automobiles

Light & Heavy Duty Diesel Vehicles catalsyts: DOC/DPF/SCR

Universal Catalytic Converter

**Directly Fit Catalyst Assemblies** 

High performance catalyst converter

## Diesel Vehicles catalyst: DOC/DPF/S

High performance catalytic converter & Universal catalytic converter