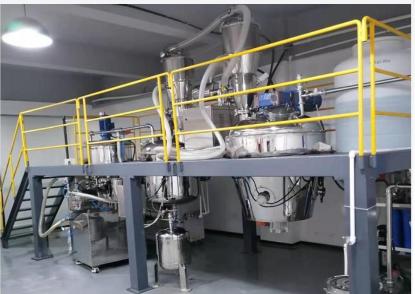

## Work Plants Locations

Currently 2 Units of Automatied Batching System, 2 Units of Automatied Coating System and 4 Channel Stove

## Advanced Equipment

Can use one Key start Precisely Control