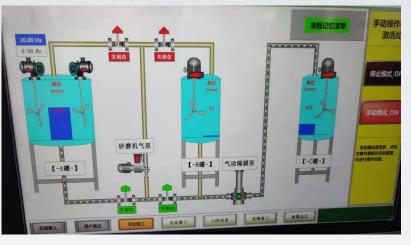

## Advanced Equipment

Can use one Key start Precisely Control

### Equipment Old V.S New

| Control       | Old            | New          |  |  |  |
|---------------|----------------|--------------|--|--|--|
| PH value      | uncontrollable | Controllable |  |  |  |
| Solid Content | uncontrollable | Controllable |  |  |  |
| Granularity   | uncontrollable | Controllable |  |  |  |
| Viscosity     | uncontrollable | Controllable |  |  |  |
| Temperature   | uncontrollable | Controllable |  |  |  |
|               |                |              |  |  |  |