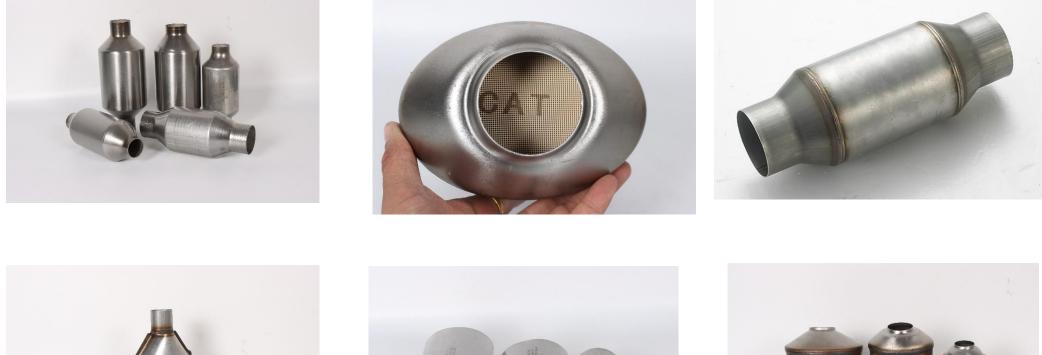

## Products Categories

Three Way Catalyst for Light Duty

Gasoline Automobiles

Light & Heavy Duty Diesel Vehicles catalsyts: DOC/DPF/SCR

Universal Catalytic Converter

**Directly Fit Catalyst Assemblies** 

High performance catalyst converter

Catalyst manifold

### Automobiles

ceramic catalyst 400/600 cpsi

Three Way Catalyst for Light Duty

### **Gasoline Automobiles**

#### metallic catalyst 50/100/200/300/400cpsi

## Diesel Vehicles catalyst: DOC/DPF/S

High performance catalytic converter & Universal catalytic converter