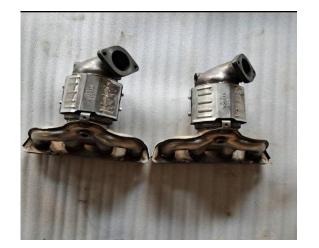

## Products Categories

Three Way Catalyst for Light Duty

Gasoline Automobiles

Light & Heavy Duty Diesel Vehicles catalsyts: DOC/DPF/SCR

Universal Catalytic Converter

**Directly Fit Catalyst Assemblies** 

High performance catalyst converter

Catalyst manifold

## Diesel Vehicles catalyst: DOC/DPF/S

High performance catalytic converter & Universal catalytic converter