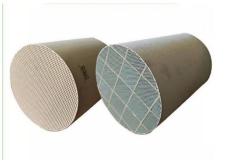

### Automobiles

ceramic catalyst 400/600 cpsi

Three Way Catalyst for Light Duty

### **Gasoline Automobiles**