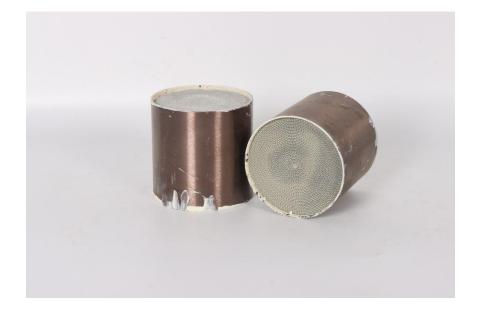

## Products Categories

Three Way Catalyst for Light Duty

Gasoline Automobiles

Light & Heavy Duty Diesel Vehicles catalsyts: DOC/DPF/SCR

Universal Catalytic Converter

**Directly Fit Catalyst Assemblies** 

High performance catalyst converter

### Automobiles

ceramic catalyst 400/600 cpsi

Three Way Catalyst for Light Duty

### **Gasoline Automobiles**